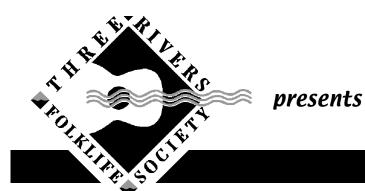

## Badger Mountain Dry Band 7:30 PM Saturday, May 12

At Battelle Auditorium, Battelle Blvd., Richland Tickets: \$11 General Admission, \$9 Senior/Students. \$1 more at the door.

TICKETS AVAILABLE at Octopus' Garden, The Bookworm stores, BSA, and Battelle Performing Arts Business Center. \$3 off tickets for 3RFS members.