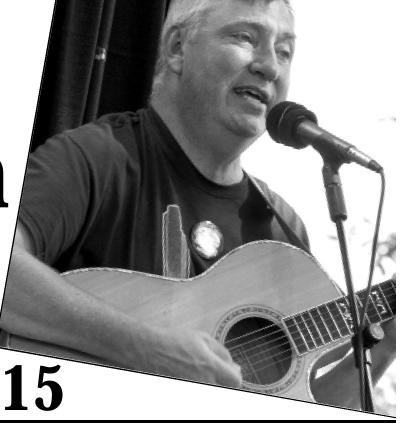

## Jeff Knoch

7:30 Saturday,

November 15

Community Unitarian Universalist Church 2819 W. Sylvester St., Pasco

**Tickets:** \$11 general admission/\$9 seniors /students

at The Bookworm and Octopus' Garden. \$1 more at the door; \$3 off for 3RFS members